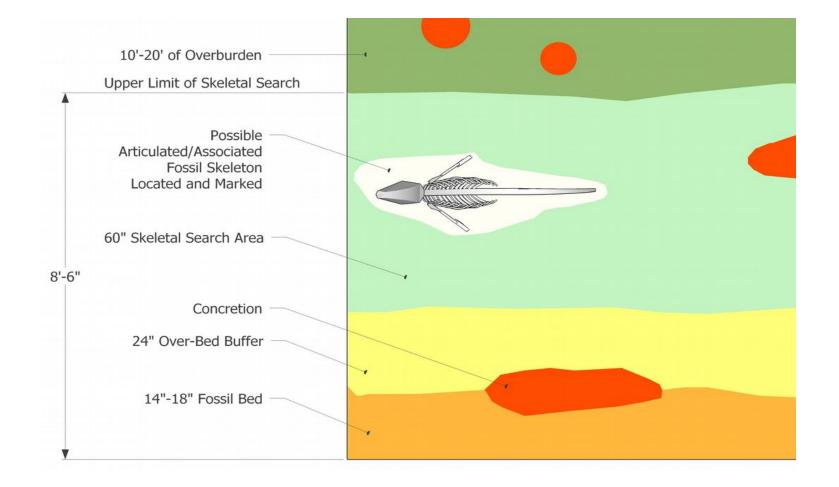

# **Slow Curve Fossil Area 2015**

Looking East

June 2015

**Original Condition** 

Looking South

Fossil Stratum

Section View

## **Excavation Process**

Section View